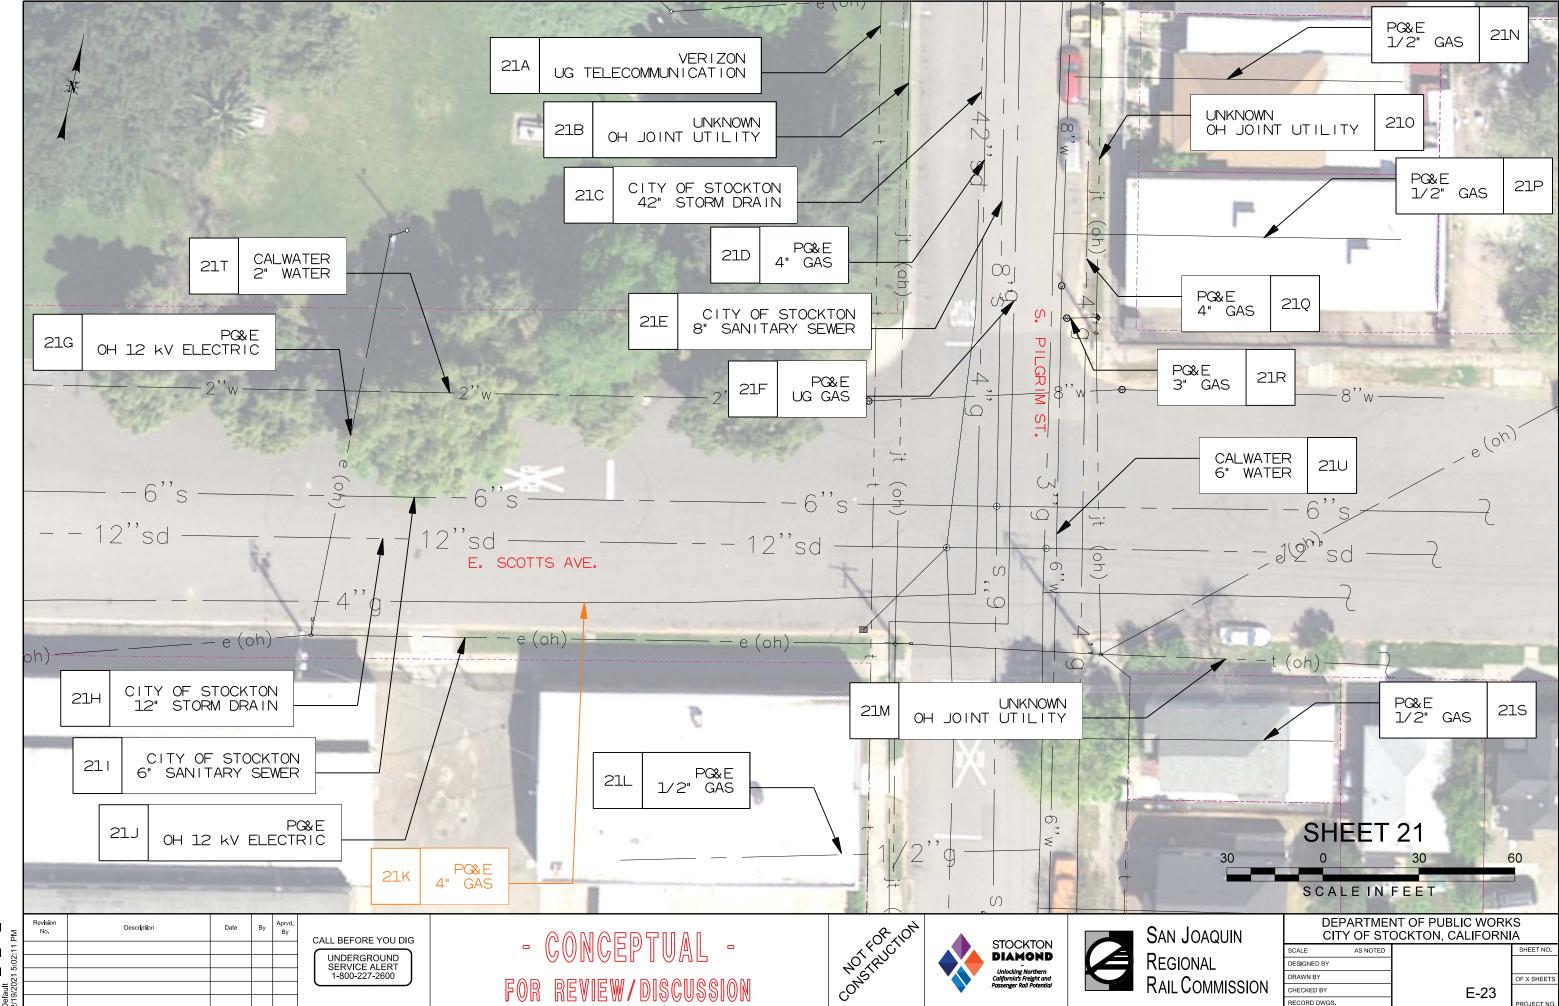

DESIGNED BY RAWN BY HECKED BY ECORD DWGS.

HDR\_US\_West\_01/5527/10217

Cool rabe, www.hish.n.cvo.cvaniara.vvo Waa-fisrv1/ECGCADStandards/UPRRTRHDR pw://HDR\_US\_West\_01/5527/10217993/ Default

//HDR US West 01/5527/102179