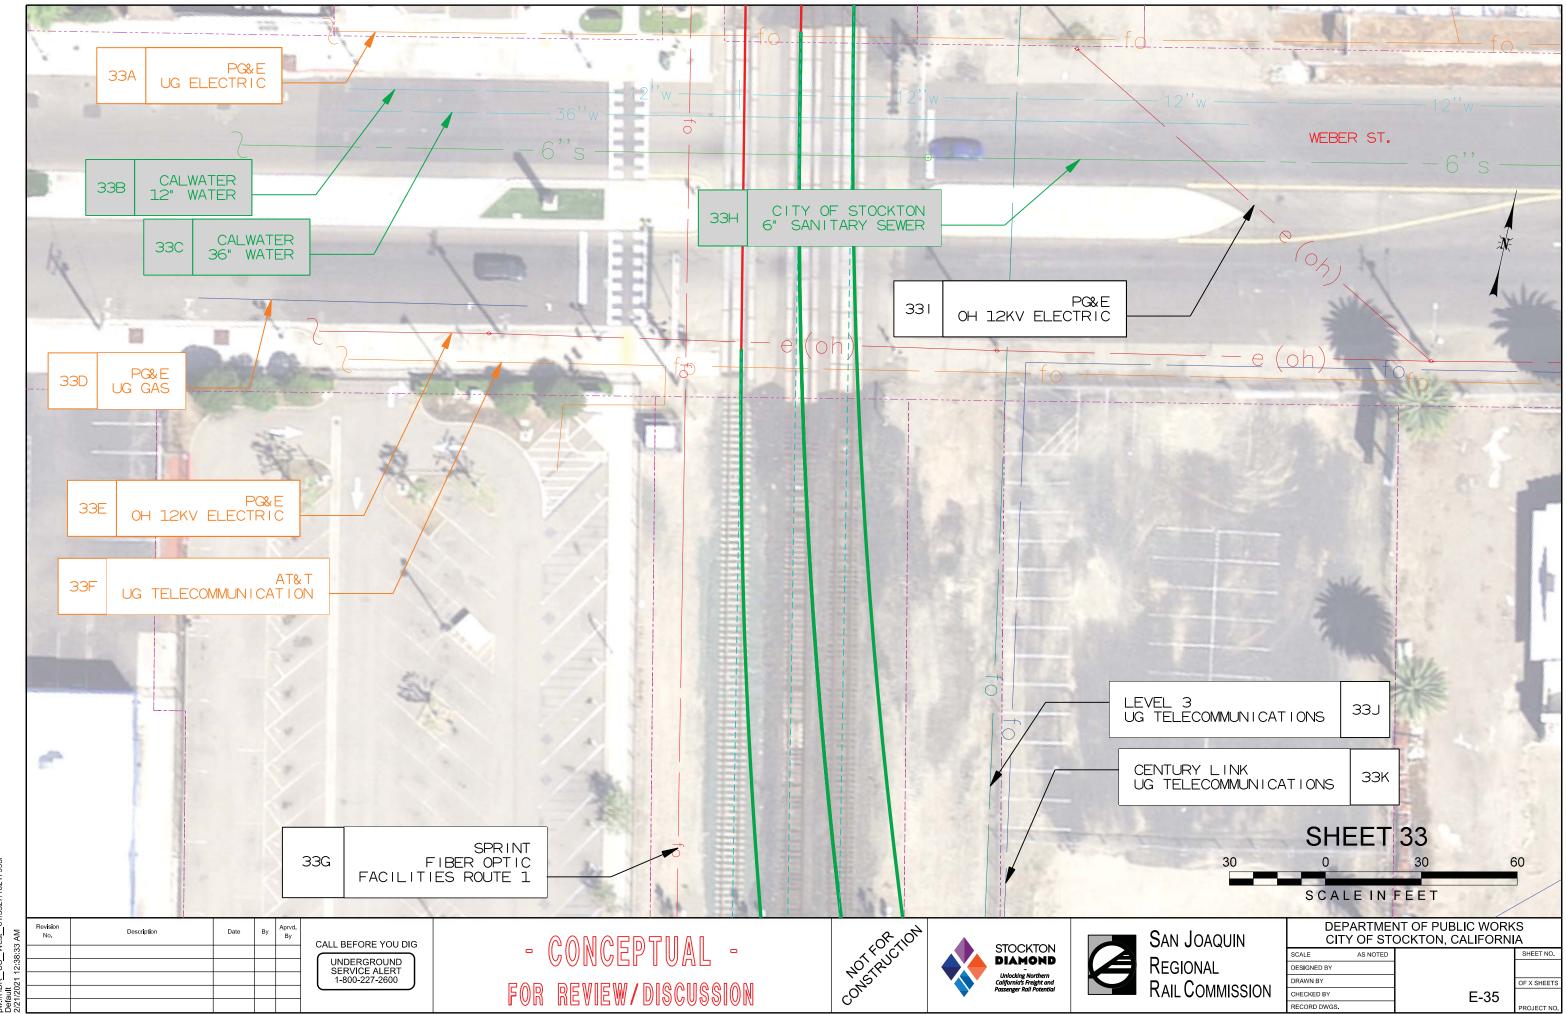

PUBLIC WORKS<br>CITY OF STOCKTON, CALIFORNIA |  |           |  |  |
|----|------------------------------------------------------------|--|-----------|--|--|
| .E | AS NOTED                                                   |  | SHEET NO. |  |  |

DESIGNED BY RAWN BY HECKED BY ECORD DWGS.











HDR\_US\_West\_01/5527/10217









Cool rabe, www.hish.n.cvo.cvaniara.vvo Waa-fisrv1/ECGCADStandards/UPRRTRHDR pw://HDR\_US\_West\_01/5527/10217993/ Default

//HDR US West 01/5527/102179







DR\_US\_West

w.//HDR US West 01/5527/1021799



w.//HDR US West 01/5527/1021799





pw://HDR\_US\_West\_01/5527/10217993/







HDR\_US\_West\_01/5527/10217













pw://HDR\_US\_West\_01/5527/10217993/

pw://HDR\_\_US\_\_West\_\_01/5527/10217993/







pw://HDR\_US\_West\_01/5527/10217993/



pw://HDR\_US\_West\_01/5527/10217993/