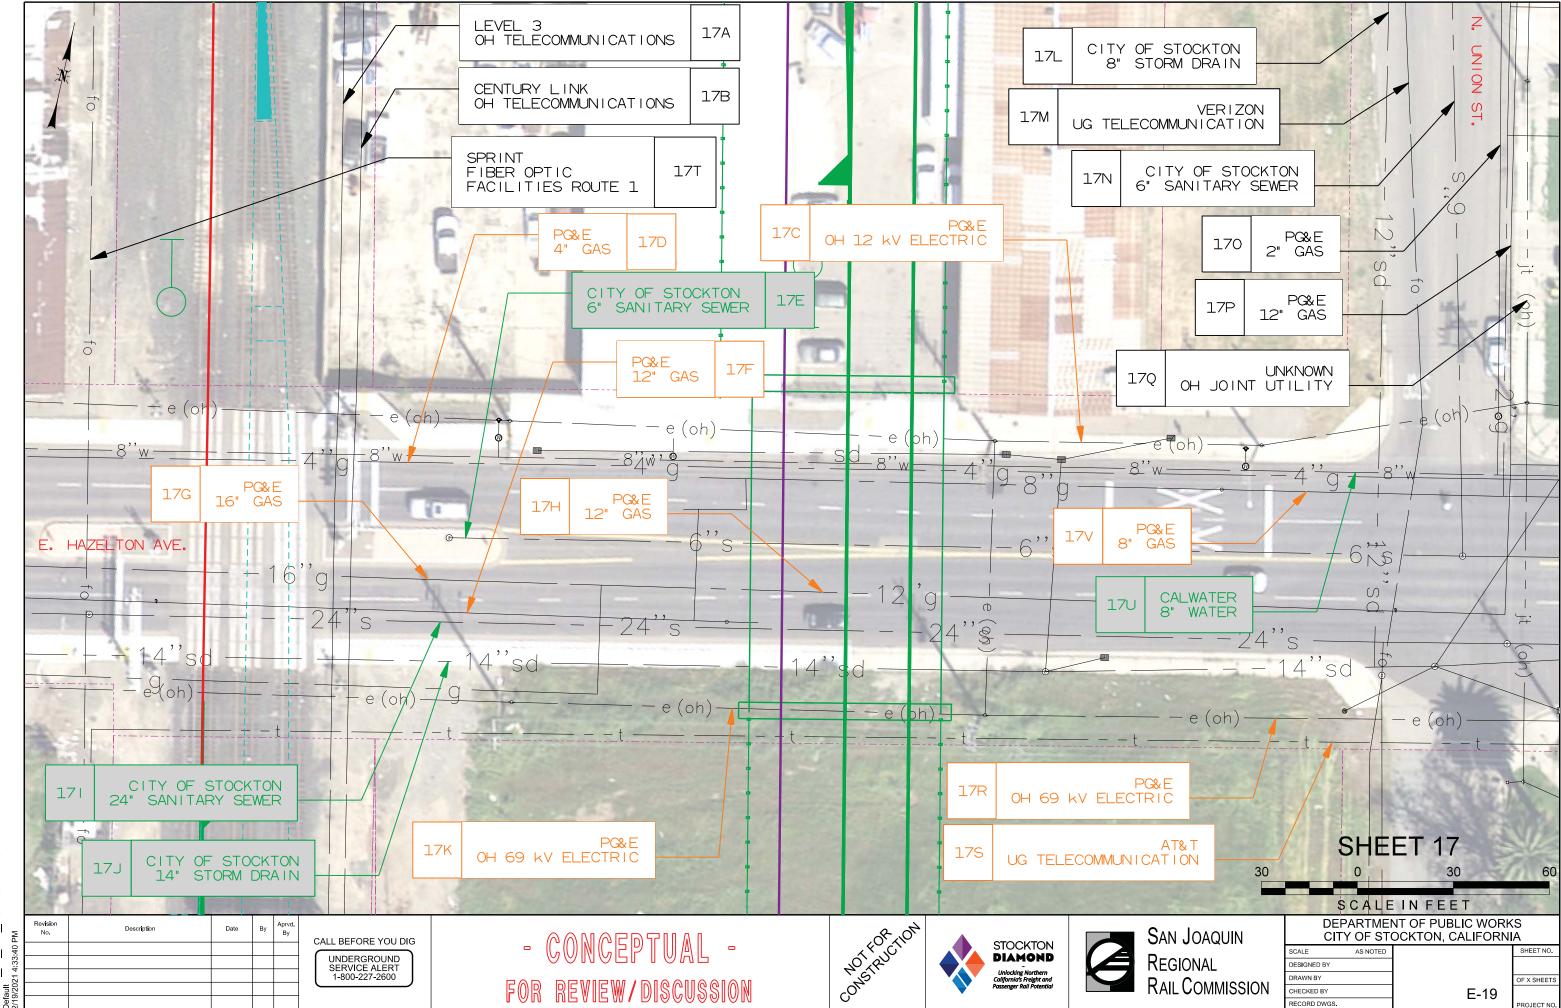

DESIGNED BY RAWN BY HECKED BY ECORD DWGS.

HDR\_US\_West\_01/5527/10217

Cool rabe, www.hish.n.cvo.cvaniara.vvo Waa-fisrv1/ECGCADStandards/UPRRTRHDR pw://HDR\_US\_West\_01/5527/10217993/ Default

//HDR US West 01/5527/102179