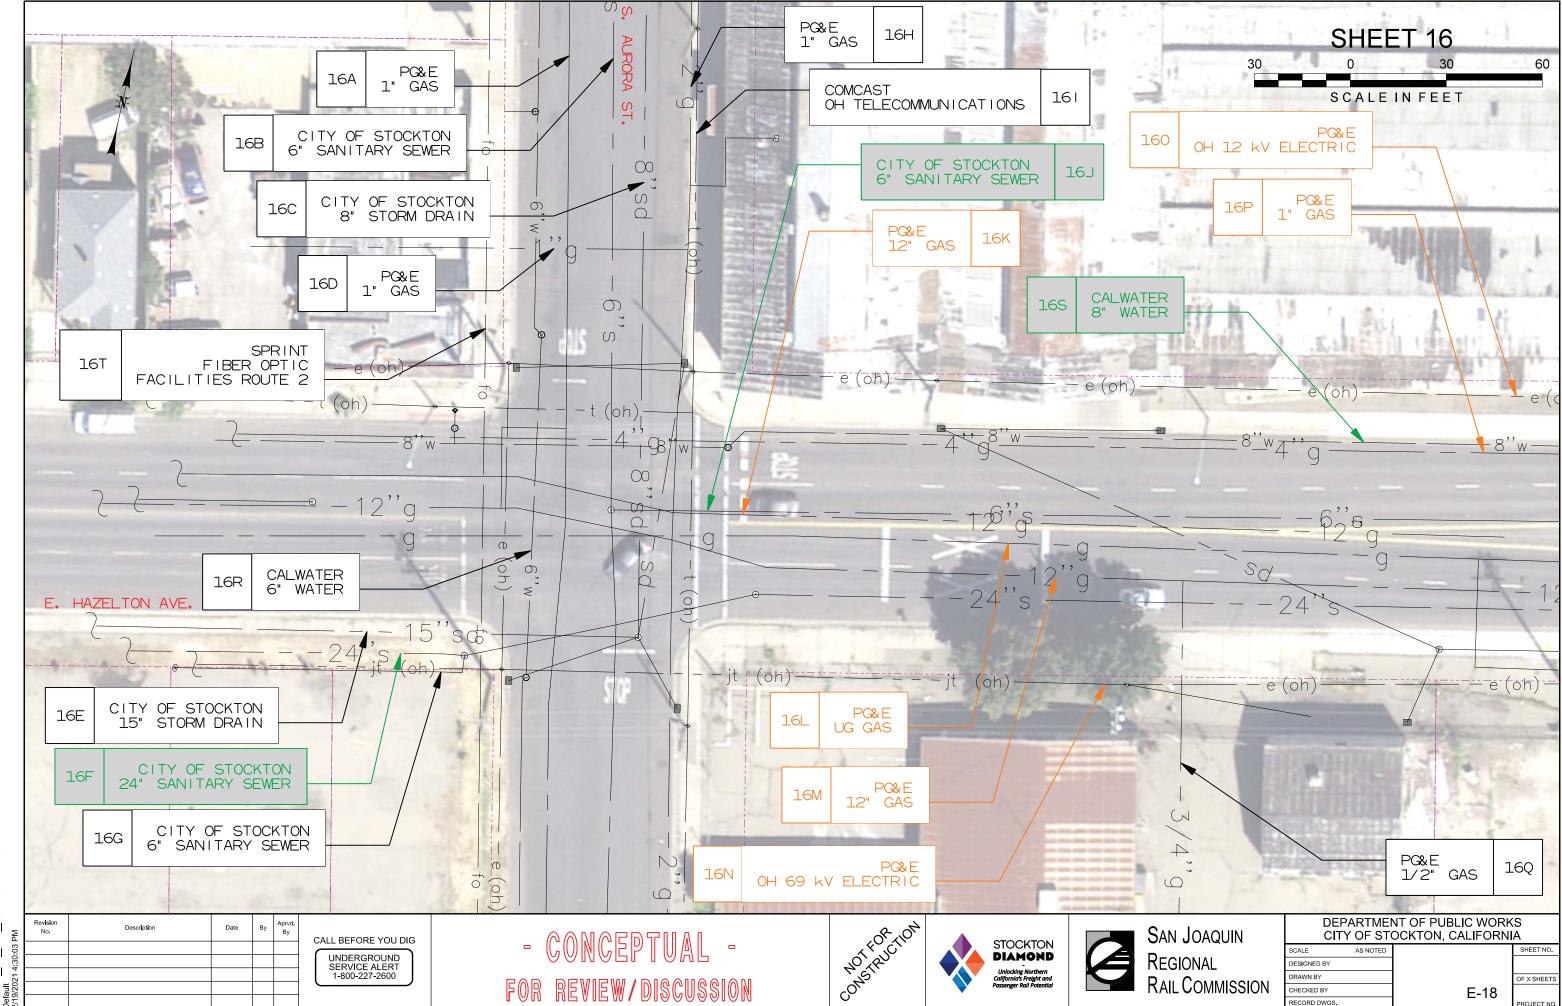

DESIGNED BY RAWN BY HECKED BY

- CONCEPTUAL -

|    | DEPARTMENT OF PUBLIC WORKS<br>CITY OF STOCKTON, CALIFORNIA |  |           |  |  |
|----|------------------------------------------------------------|--|-----------|--|--|
| .E | AS NOTED                                                   |  | SHEET NO. |  |  |