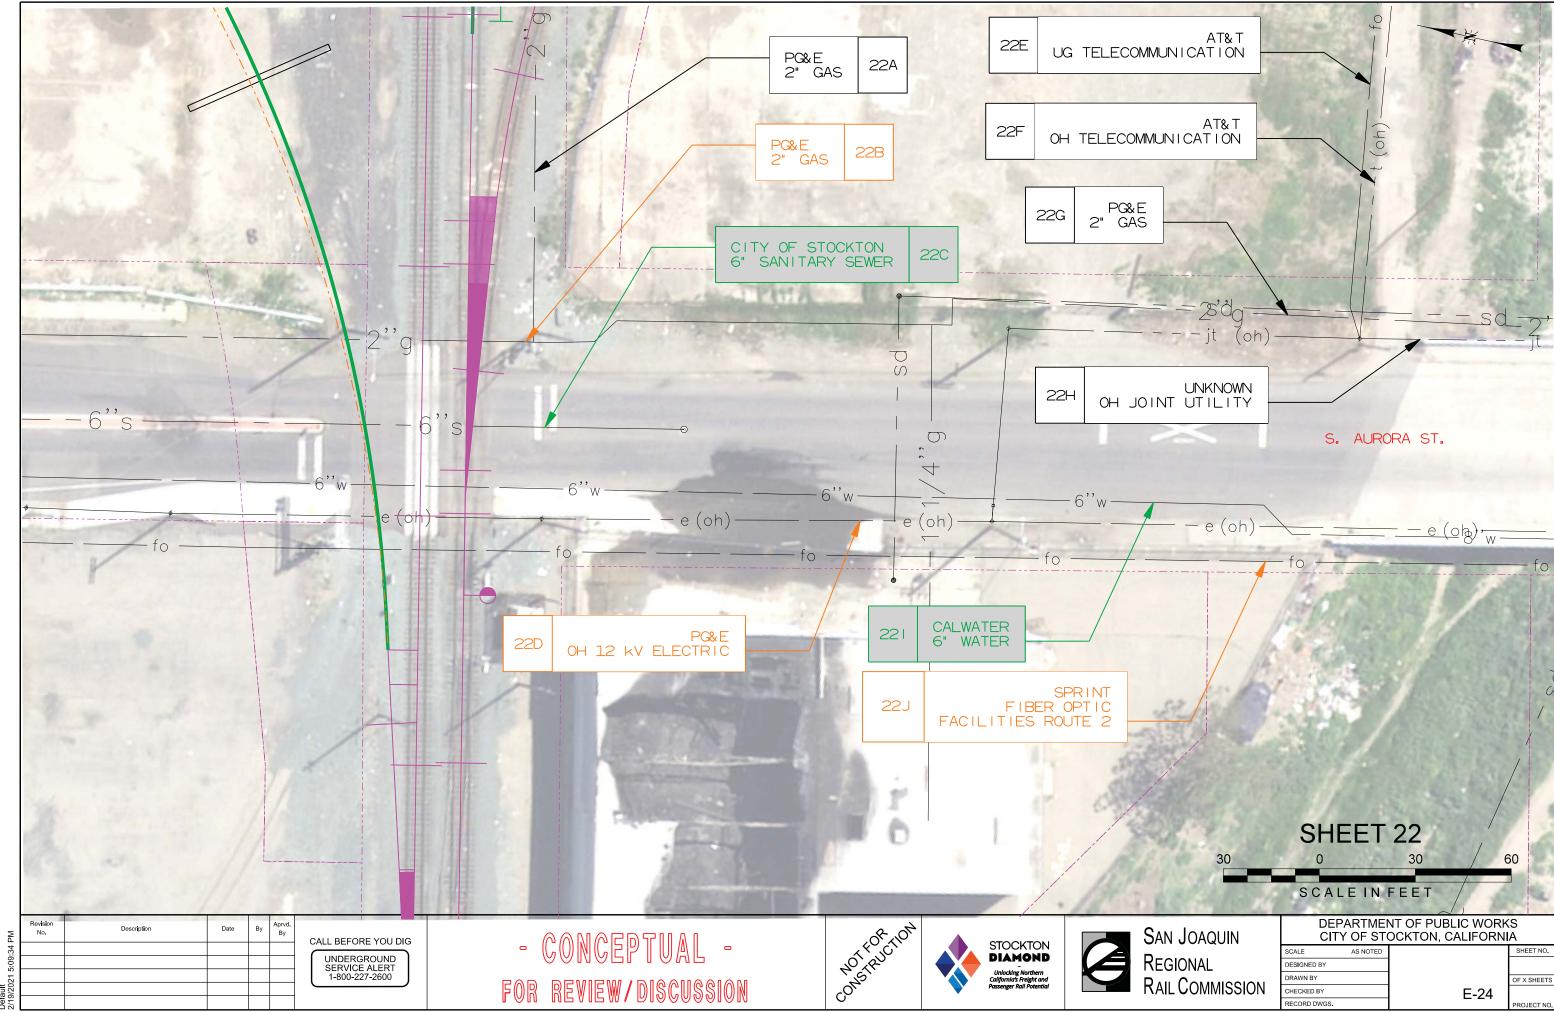

----|--|--|
| LE | AS NOTED                                                |  | SHEE |  |  |

DESIGNED BY RAWN BY HECKED BY







- CONCEPTUAL -







|    | DEPARTMENT OF PUBLIC WORKS<br>CITY OF STOCKTON, CALIFORNIA |  |           |  |  |
|----|------------------------------------------------------------|--|-----------|--|--|
| .E | AS NOTED                                                   |  | SHEET NO. |  |  |

DESIGNED BY RAWN BY HECKED BY ECORD DWGS.











HDR\_US\_West\_01/5527/10217









Cool rabe, www.hish.n.cvo.cvaniara.vvo Waa-fisrv1/ECGCADStandards/UPRRTRHDR pw://HDR\_US\_West\_01/5527/10217993/ Default

//HDR US West 01/5527/102179







DR\_US\_West

w.//HDR US West 01/5527/1021799



w.//HDR US West 01/5527/1021799





pw://HDR\_US\_West\_01/5527/10217993/







HDR\_US\_West\_01/5527/10217













pw://HDR\_US\_West\_01/5527/10217993/

pw://HDR\_\_US\_\_West\_\_01/5527/10217993/







pw://HDR\_US\_West\_01/5527/10217993/



pw://HDR\_US\_West\_01/5527/10217993/