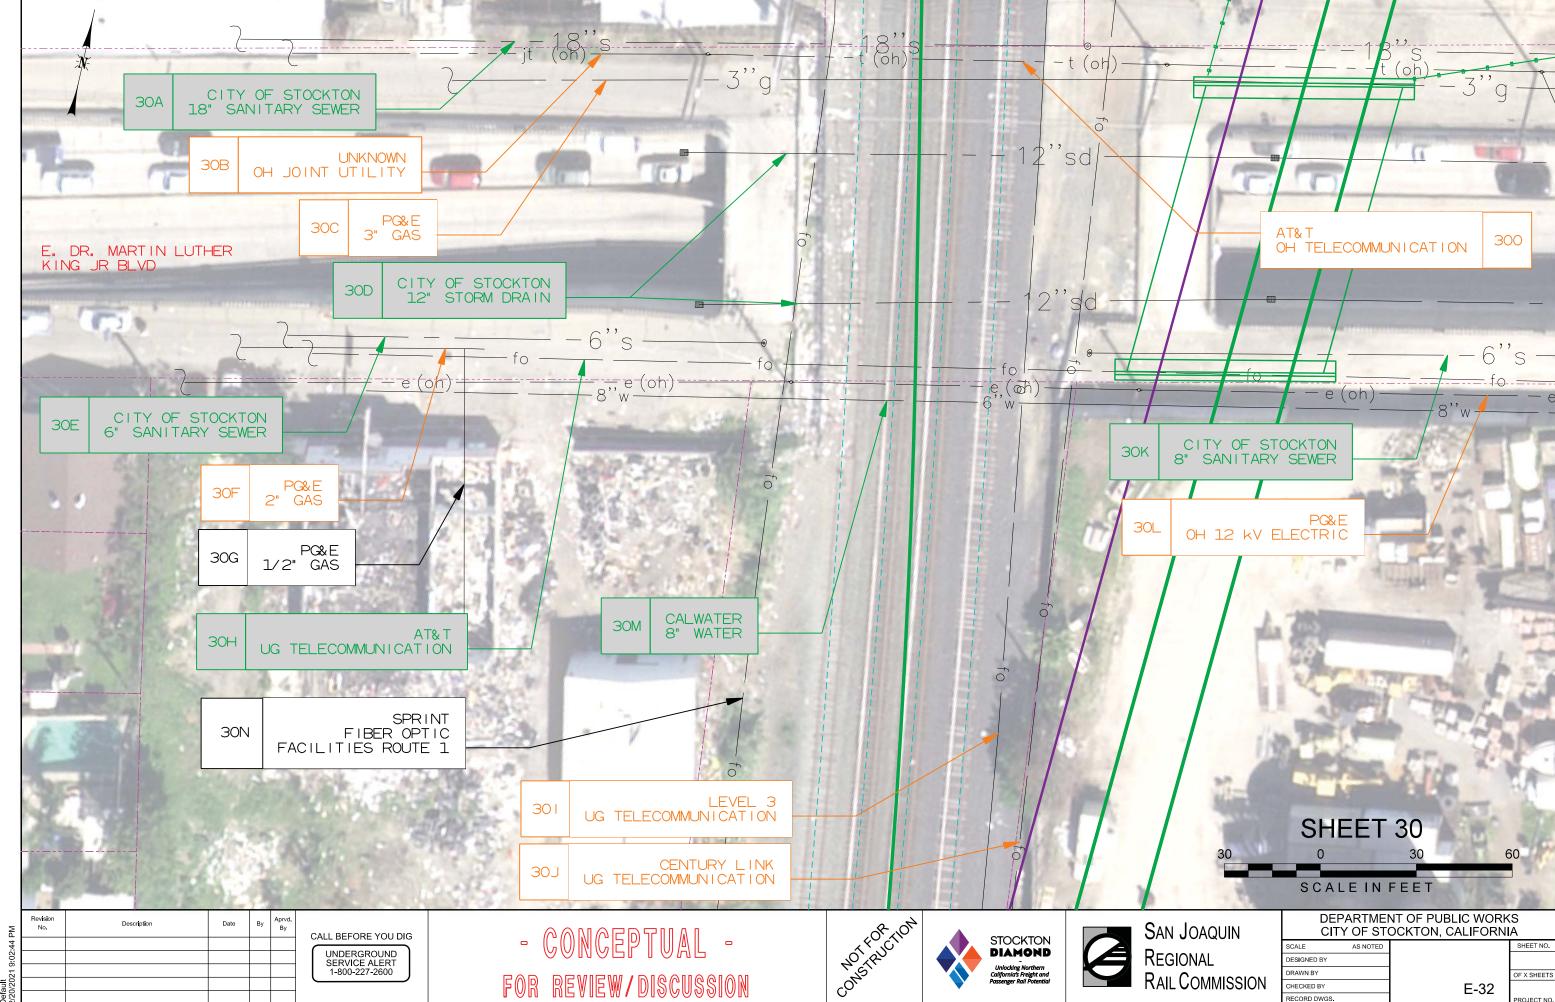

DESIGNED BY RAWN BY HECKED BY ECORD DWGS.

HDR\_US\_West\_01/5527/10217

Cool rabe, www.hish.n.cvo.cvaniara.vvo Waa-fisrv1/ECGCADStandards/UPRRTRHDR pw://HDR\_US\_West\_01/5527/10217993/ Default

//HDR US West 01/5527/102179