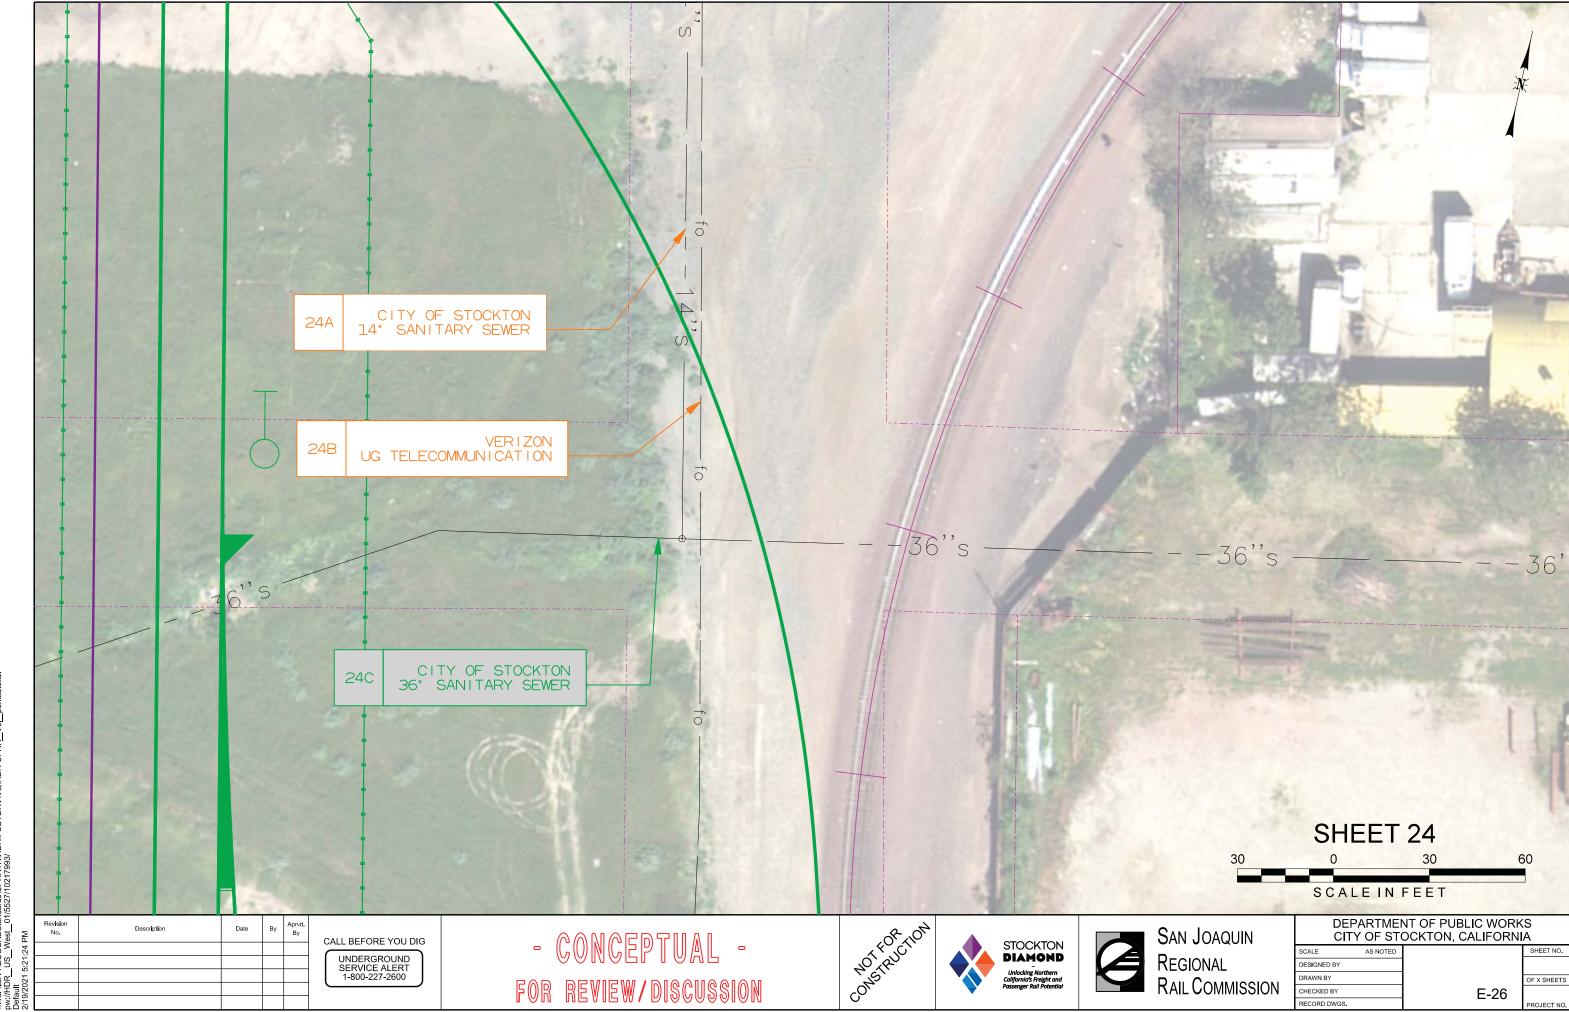

|  | SHEE |  |  |

DESIGNED BY RAWN BY HECKED BY







- CONCEPTUAL -







|    | DEPARTMENT OF PUBLIC WORKS<br>CITY OF STOCKTON, CALIFORNIA |  |           |  |  |
|----|------------------------------------------------------------|--|-----------|--|--|
| .E | AS NOTED                                                   |  | SHEET NO. |  |  |

DESIGNED BY RAWN BY HECKED BY ECORD DWGS.











HDR\_US\_West\_01/5527/10217









Cool rabe, www.hish.n.cvo.cvaniara.vvo Waa-fisrv1/ECGCADStandards/UPRRTRHDR pw://HDR\_US\_West\_01/5527/10217993/ Default

//HDR US West 01/5527/102179







DR\_US\_West

w.//HDR US West 01/5527/1021799



w.//HDR US West 01/5527/1021799





pw://HDR\_US\_West\_01/5527/10217993/







HDR\_US\_West\_01/5527/10217













pw://HDR\_US\_West\_01/5527/10217993/

pw://HDR\_\_US\_\_West\_\_01/5527/10217993/







pw://HDR\_US\_West\_01/5527/10217993/



pw://HDR\_US\_West\_01/5527/10217993/