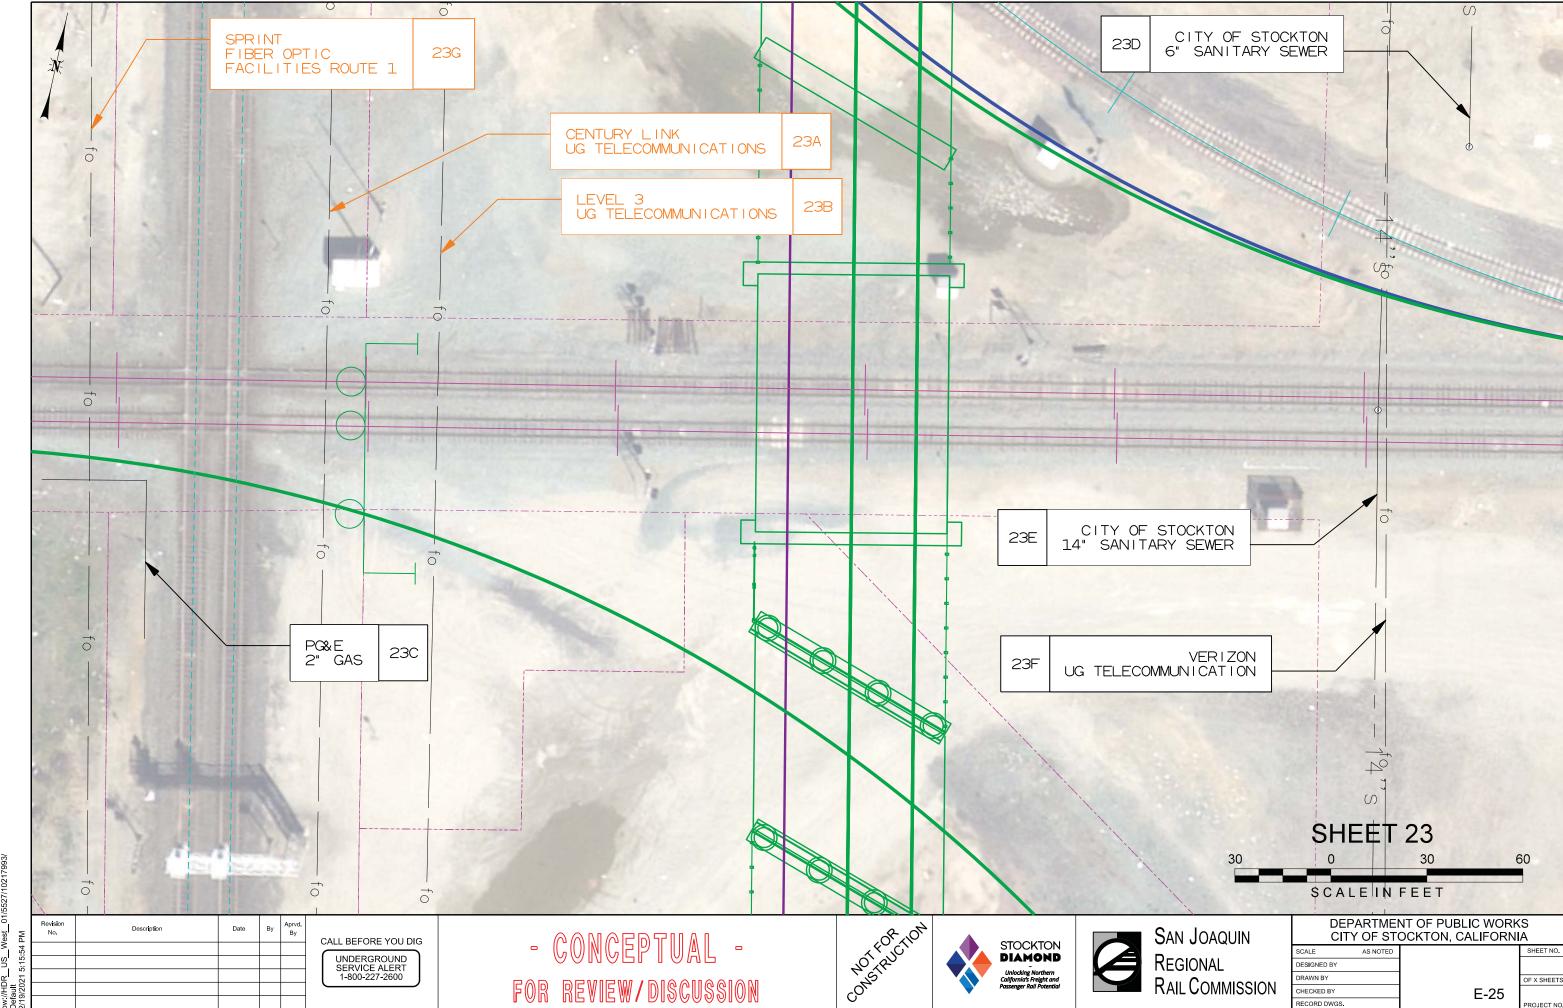

|  | SHEE |  |  |

DESIGNED BY RAWN BY HECKED BY







- CONCEPTUAL -







|    | DEPARTMENT OF PUBLIC WORKS<br>CITY OF STOCKTON, CALIFORNIA |  |           |  |  |
|----|------------------------------------------------------------|--|-----------|--|--|
| .E | AS NOTED                                                   |  | SHEET NO. |  |  |

DESIGNED BY RAWN BY HECKED BY ECORD DWGS.











HDR\_US\_West\_01/5527/10217









Cool rabe, www.hish.n.cvo.cvaniara.vvo Waa-fisrv1/ECGCADStandards/UPRRTRHDR pw://HDR\_US\_West\_01/5527/10217993/ Default

//HDR US West 01/5527/102179







DR\_US\_West

w.//HDR US West 01/5527/1021799



w.//HDR US West 01/5527/1021799





pw://HDR\_US\_West\_01/5527/10217993/







HDR\_US\_West\_01/5527/10217













pw://HDR\_US\_West\_01/5527/10217993/

pw://HDR\_\_US\_\_West\_\_01/5527/10217993/







pw://HDR\_US\_West\_01/5527/10217993/



pw://HDR\_US\_West\_01/5527/10217993/