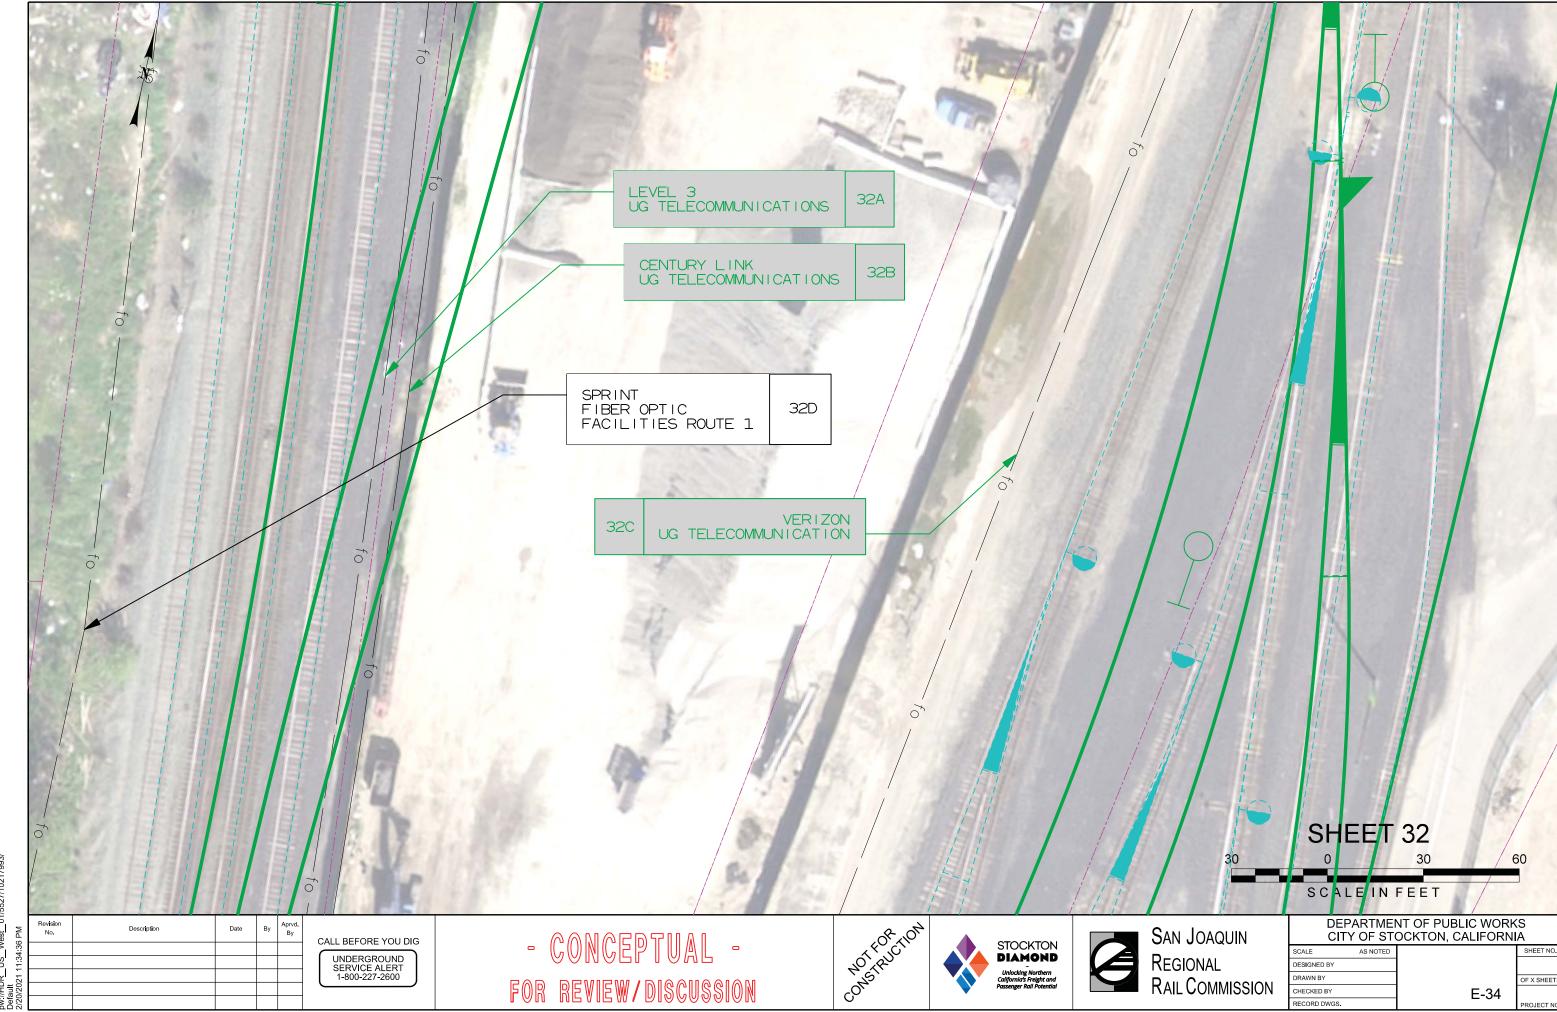

CONCEPTUAL -







|    | DEPARTMENT OF PUBLIC WORKS<br>CITY OF STOCKTON, CALIFORNIA |  |           |  |  |
|----|------------------------------------------------------------|--|-----------|--|--|
| .E | AS NOTED                                                   |  | SHEET NO. |  |  |

DESIGNED BY RAWN BY HECKED BY ECORD DWGS.











HDR\_US\_West\_01/5527/10217









Cool rabe, www.hish.n.cvo.cvaniara.vvo Waa-fisrv1/ECGCADStandards/UPRRTRHDR pw://HDR\_US\_West\_01/5527/10217993/ Default

//HDR US West 01/5527/102179







DR\_US\_West

w.//HDR US West 01/5527/1021799



w.//HDR US West 01/5527/1021799





pw://HDR\_US\_West\_01/5527/10217993/







HDR\_US\_West\_01/5527/10217













pw://HDR\_US\_West\_01/5527/10217993/

pw://HDR\_\_US\_\_West\_\_01/5527/10217993/







pw://HDR\_US\_West\_01/5527/10217993/



pw://HDR\_US\_West\_01/5527/10217993/