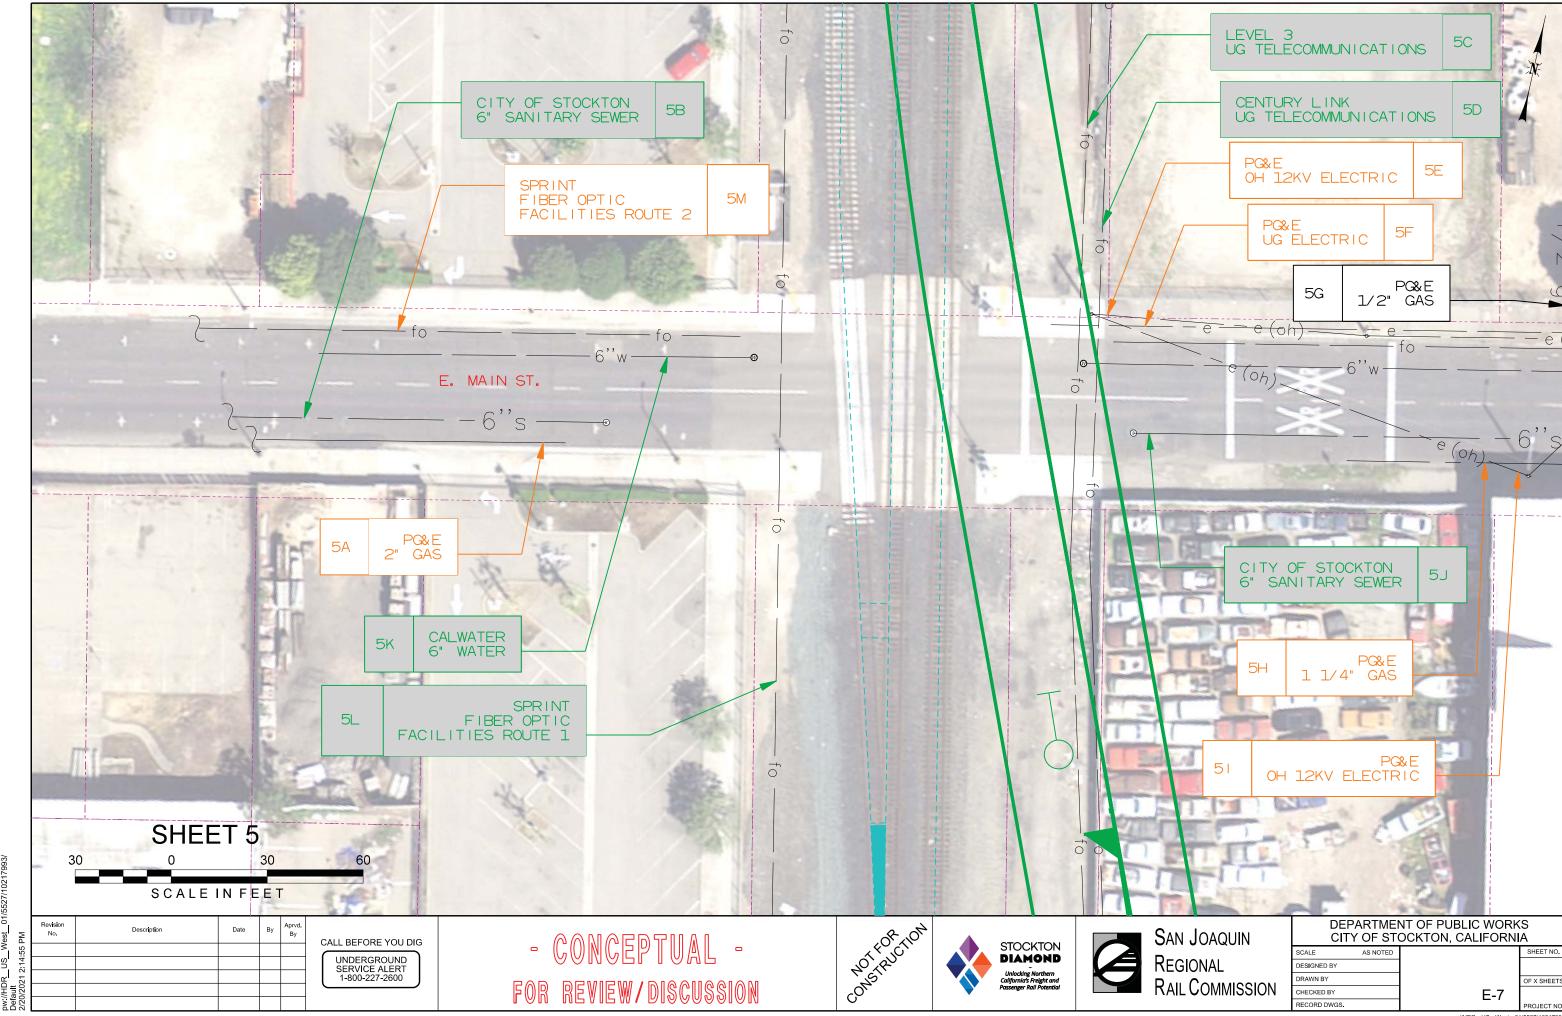

CONCEPTUAL FOR REVIEW/DISCUSSION







DEPARTMENT OF PUBLIC WORKS
CITY OF STOCKTON, CALIFORNIA

DESIGNED BY
DRAWN BY
CHECKED BY

OF X SHEETS
PROJECT NO.









- CONCEPTUAL -







|    | DEPARTMENT OF PUBLIC WORKS CITY OF STOCKTON, CALIFORNIA |  |      |  |  |
|----|---------------------------------------------------------|--|------|--|--|
| LE | AS NOTED                                                |  | SHEE |  |  |

DESIGNED BY RAWN BY HECKED BY







- CONCEPTUAL -







|    | DEPARTMENT OF PUBLIC WORKS<br>CITY OF STOCKTON, CALIFORNIA |  |           |  |  |
|----|------------------------------------------------------------|--|-----------|--|--|
| .E | AS NOTED                                                   |  | SHEET NO. |  |  |

DESIGNED BY RAWN BY HECKED BY ECORD DWGS.











HDR\_US\_West\_01/5527/10217









Cool rabe, www.hish.n.cvo.cvaniara.vvo Waa-fisrv1/ECGCADStandards/UPRRTRHDR pw://HDR\_US\_West\_01/5527/10217993/ Default

//HDR US West 01/5527/102179







DR\_US\_West

w.//HDR US West 01/5527/1021799



w.//HDR US West 01/5527/1021799





pw://HDR\_US\_West\_01/5527/10217993/







HDR\_US\_West\_01/5527/10217













pw://HDR\_US\_West\_01/5527/10217993/

pw://HDR\_\_US\_\_West\_\_01/5527/10217993/







pw://HDR\_US\_West\_01/5527/10217993/



pw://HDR\_US\_West\_01/5527/10217993/