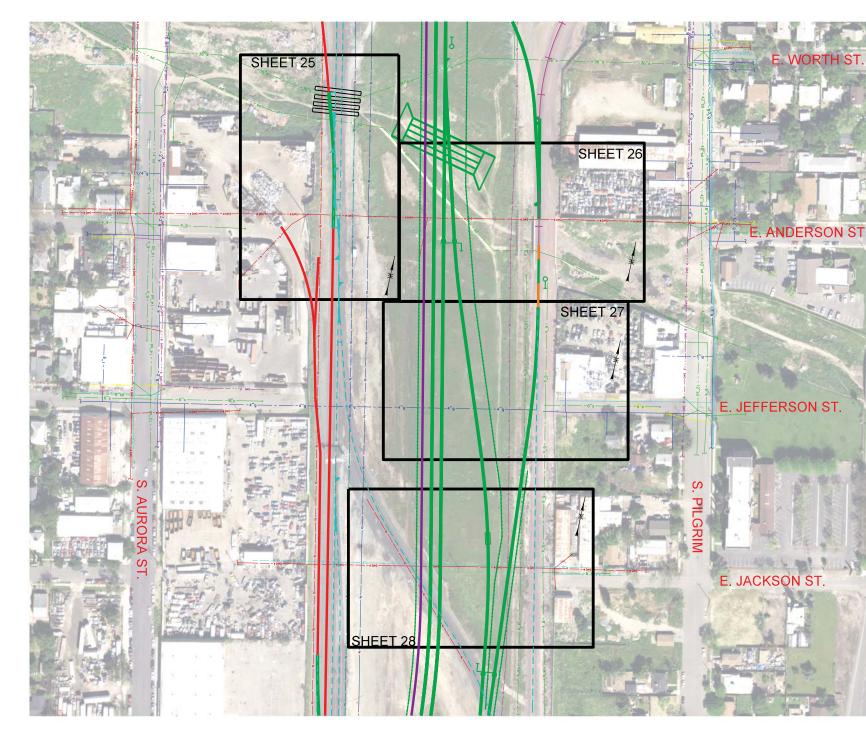

## **Appendix E: Utilities Exhibits**



This page is intentionally blank.





- CONCEPTUAL FOR REVIEW/DISCUSSION







DEPARTMENT OF PUBLIC WORKS
CITY OF STOCKTON, CALIFORNIA

DESIGNED BY
DRAWN BY
CHECKED BY

OF X SHEETS
PROJECT NO.









- CONCEPTUAL -







|    | DEPARTMENT OF PUBLIC WORKS CITY OF STOCKTON, CALIFORNIA |  |      |  |  |
|----|---------------------------------------------------------|--|------|--|--|
| LE | AS NOTED                                                |  | SHEE |  |  |

DESIGNED BY RAWN BY HECKED BY







- CONCEPTUAL -







|    | DEPARTMENT OF PUBLIC WORKS<br>CITY OF STOCKTON, CALIFORNIA |  |           |  |  |
|----|------------------------------------------------------------|--|-----------|--|--|
| .E | AS NOTED                                                   |  | SHEET NO. |  |  |

DESIGNED BY RAWN BY HECKED BY ECORD DWGS.











HDR\_US\_West\_01/5527/10217









Cool rabe, www.hish.n.cvo.cvaniara.vvo Waa-fisrv1/ECGCADStandards/UPRRTRHDR pw://HDR\_US\_West\_01/5527/10217993