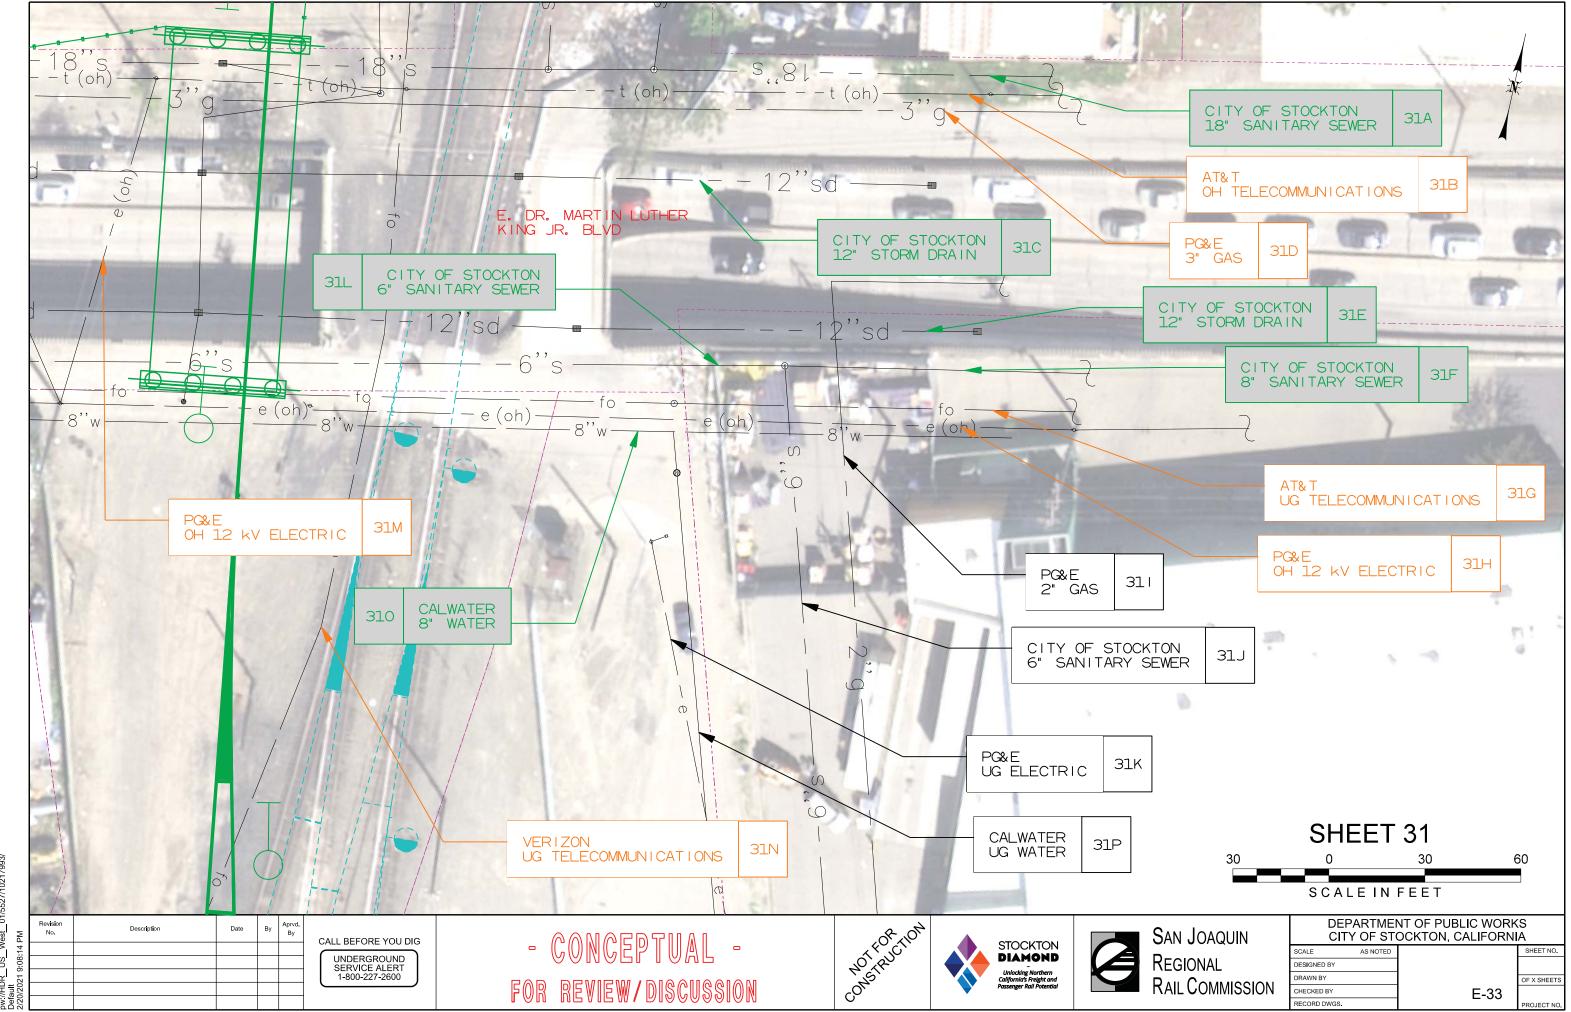

- CONCEPTUAL -







|    | DEPARTMENT OF PUBLIC WORKS<br>CITY OF STOCKTON, CALIFORNIA |  |           |  |  |
|----|------------------------------------------------------------|--|-----------|--|--|
| .E | AS NOTED                                                   |  | SHEET NO. |  |  |

DESIGNED BY RAWN BY HECKED BY ECORD DWGS.











HDR\_US\_West\_01/5527/10217









Cool rabe, www.hish.n.cvo.cvaniara.vvo Waa-fisrv1/ECGCADStandards/UPRRTRHDR pw://HDR\_US\_West\_01/5527/10217993/ Default

//HDR US West 01/5527/102179







DR\_US\_West

w.//HDR US West 01/5527/1021799



w.//HDR US West 01/5527/1021799





pw://HDR\_US\_West\_01/5527/10217993/







HDR\_US\_West\_01/5527/10217













pw://HDR\_US\_West\_01/5527/10217993/

pw://HDR\_\_US\_\_West\_\_01/5527/10217993/







pw://HDR\_US\_West\_01/5527/10217993/



pw://HDR\_US\_West\_01/5527/10217993/