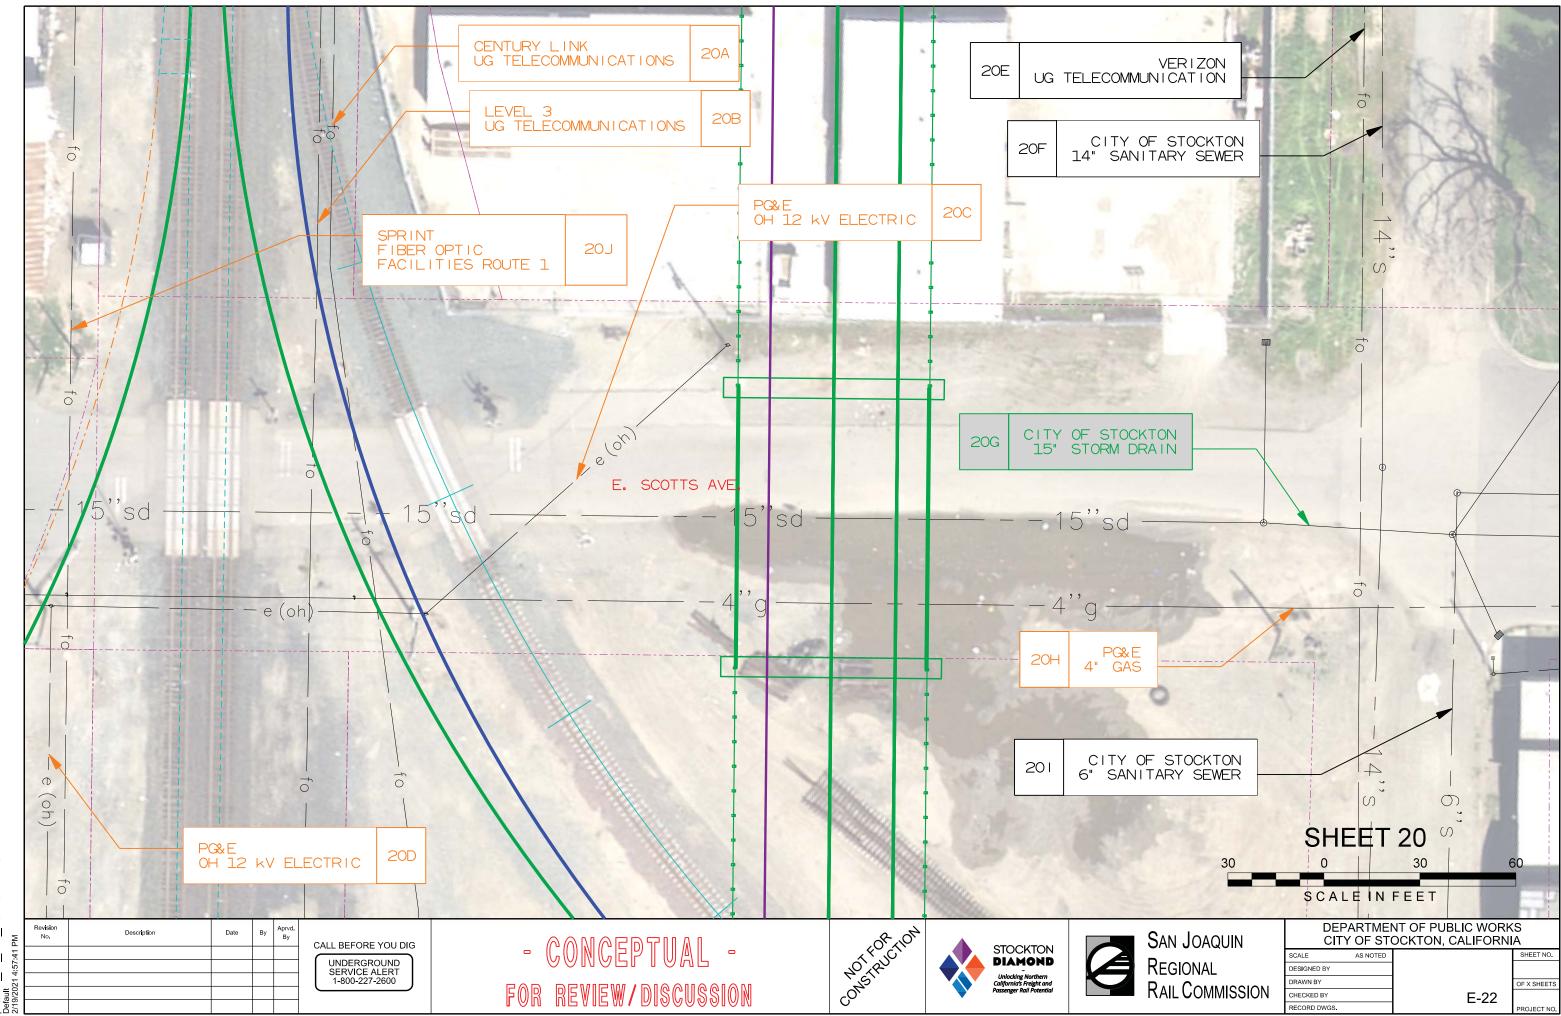

DESIGNED BY RAWN BY HECKED BY

- CONCEPTUAL -

|    | DEPARTMENT OF PUBLIC WORKS<br>CITY OF STOCKTON, CALIFORNIA |  |           |  |  |
|----|------------------------------------------------------------|--|-----------|--|--|
| .E | AS NOTED                                                   |  | SHEET NO. |  |  |