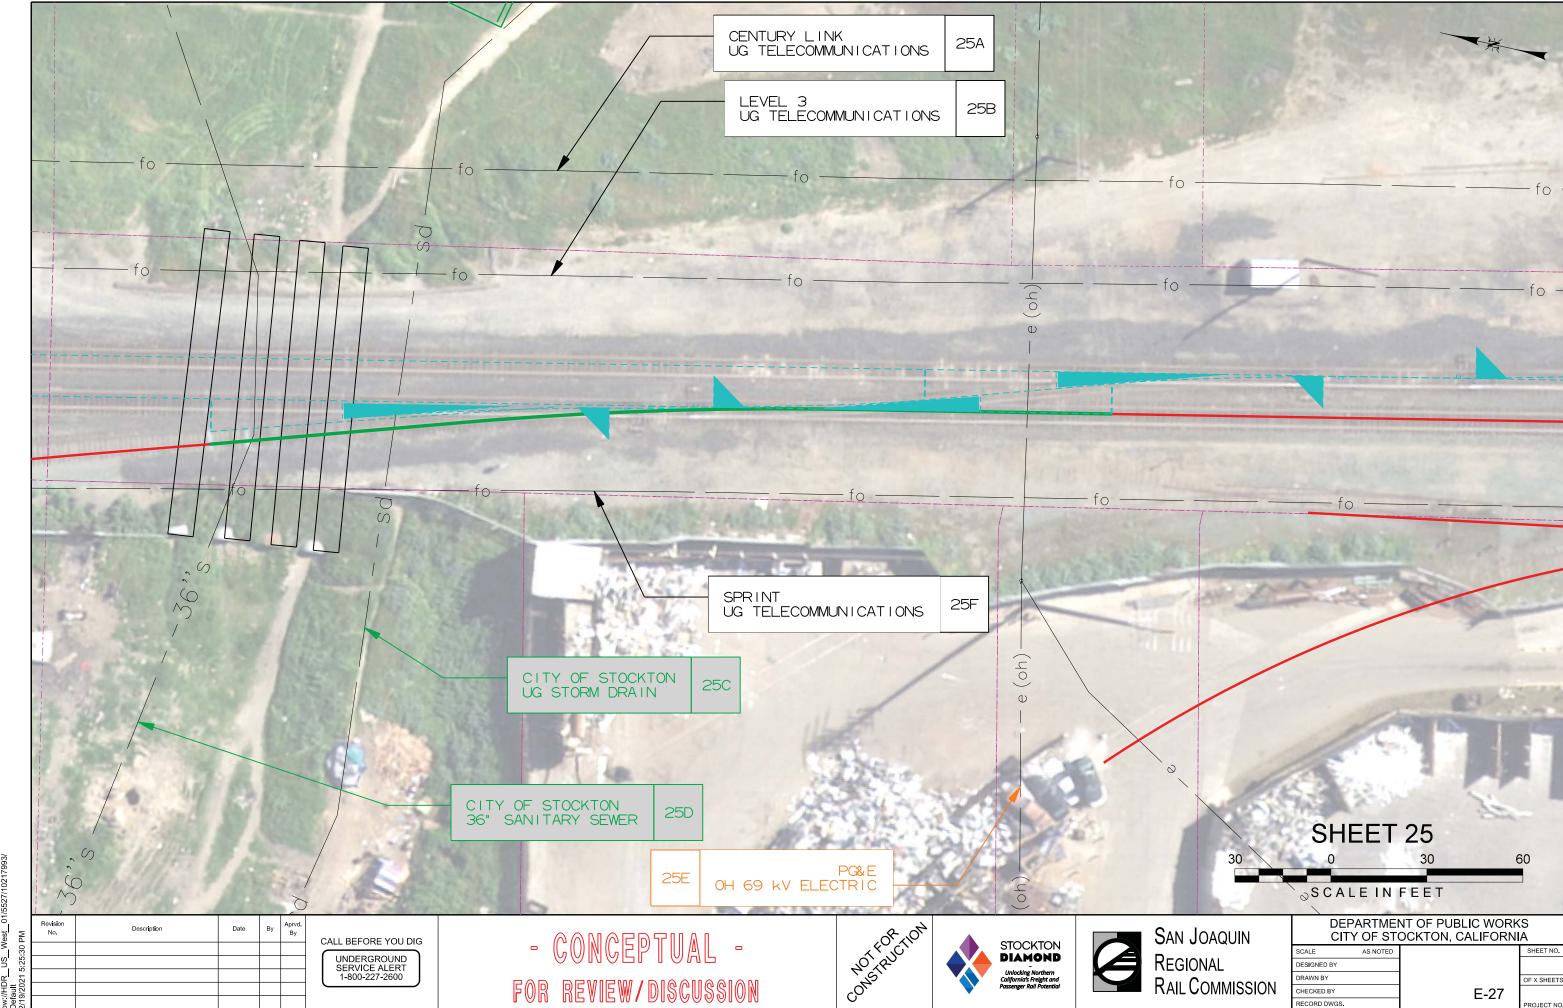

|  | SHEE |  |  |

DESIGNED BY RAWN BY HECKED BY







- CONCEPTUAL -







|    | DEPARTMENT OF PUBLIC WORKS<br>CITY OF STOCKTON, CALIFORNIA |  |           |  |  |
|----|------------------------------------------------------------|--|-----------|--|--|
| .E | AS NOTED                                                   |  | SHEET NO. |  |  |

DESIGNED BY RAWN BY HECKED BY ECORD DWGS.











HDR\_US\_West\_01/5527/10217









Cool rabe, www.hish.n.cvo.cvaniara.vvo Waa-fisrv1/ECGCADStandards/UPRRTRHDR pw://HDR\_US\_West\_01/5527/10217993/ Default

//HDR US West 01/5527/102179







DR\_US\_West

w.//HDR US West 01/5527/1021799



w.//HDR US West 01/5527/1021799





pw://HDR\_US\_West\_01/5527/10217993/







HDR\_US\_West\_01/5527/10217













pw://HDR\_US\_West\_01/5527/10217993/

pw://HDR\_\_US\_\_West\_\_01/5527/10217993/







pw://HDR\_US\_West\_01/5527/10217993/



pw://HDR\_US\_West\_01/5527/10217993/