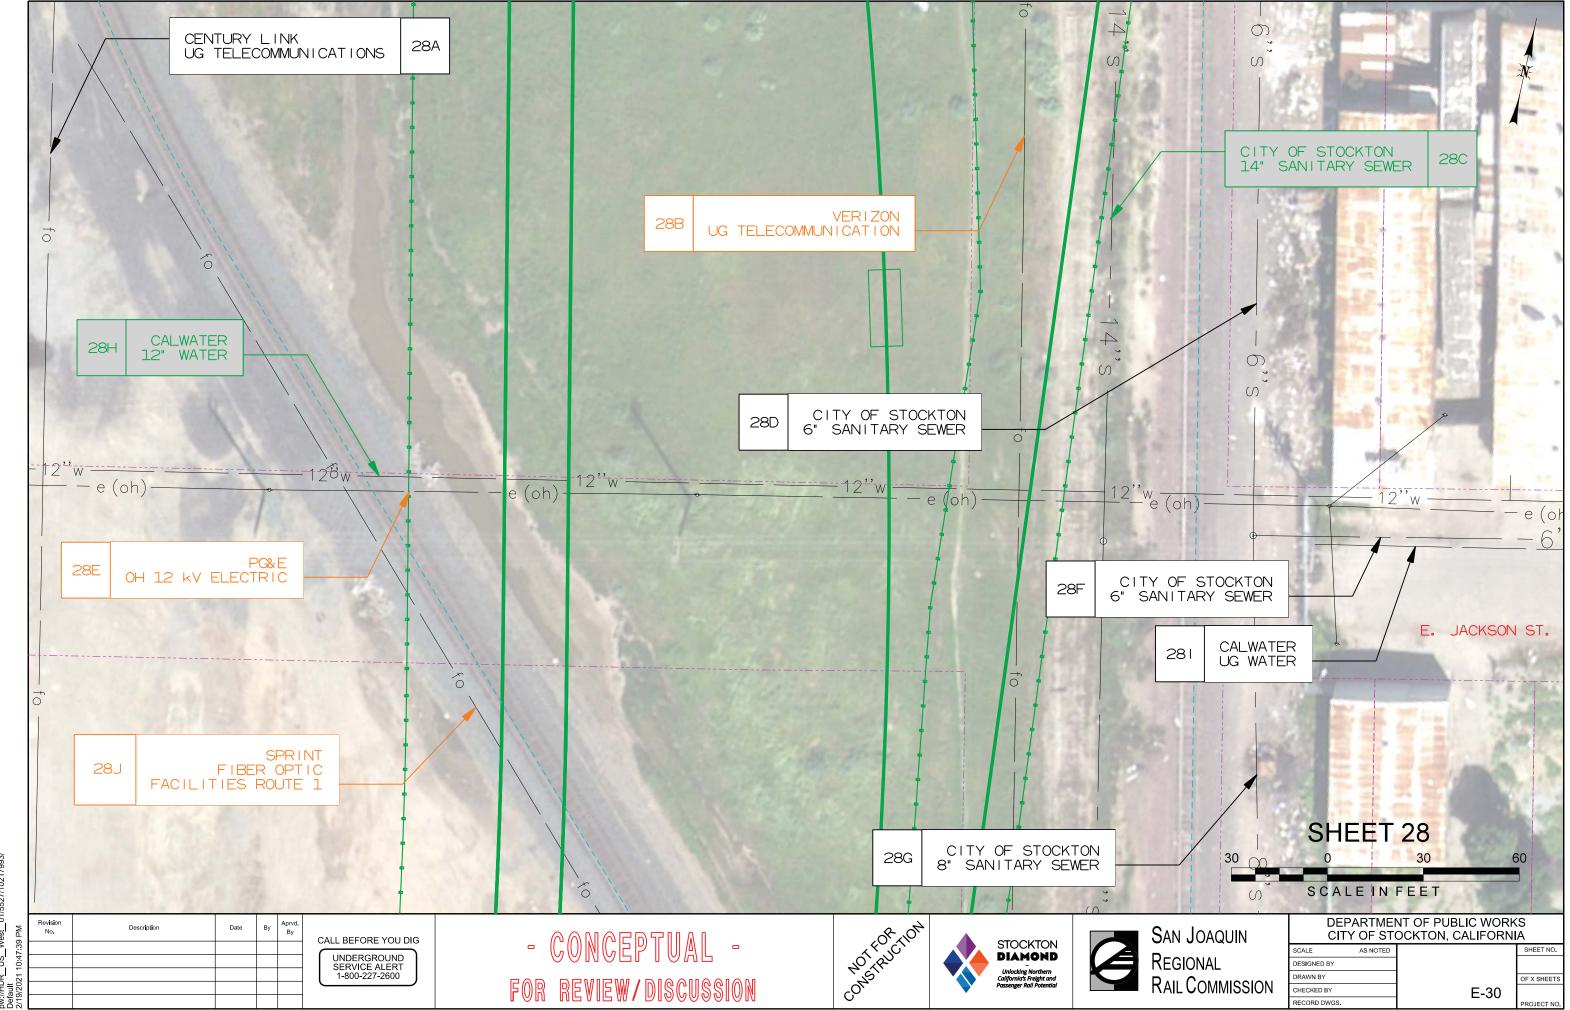

DESIGNED BY RAWN BY HECKED BY

- CONCEPTUAL -

|    | DEPARTMENT OF PUBLIC WORKS<br>CITY OF STOCKTON, CALIFORNIA |  |           |  |  |
|----|------------------------------------------------------------|--|-----------|--|--|
| .E | AS NOTED                                                   |  | SHEET NO. |  |  |