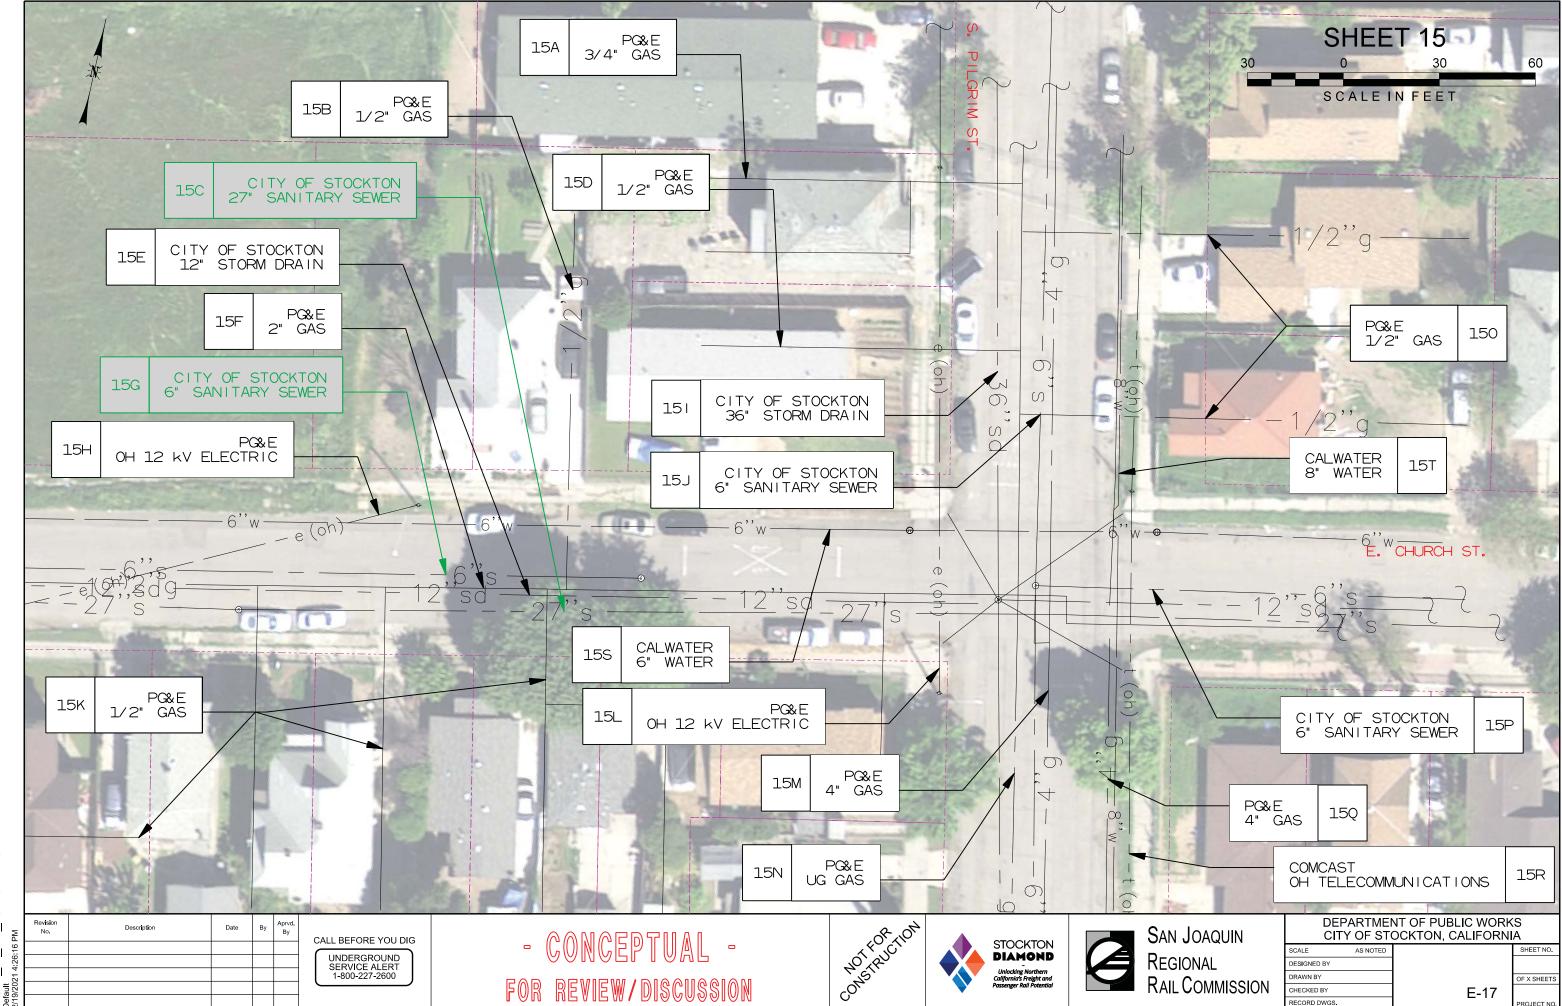

- CONCEPTUAL -

|    | DEPARTMENT OF PUBLIC WORKS CITY OF STOCKTON, CALIFORNIA |  |      |  |  |
|----|---------------------------------------------------------|--|------|--|--|
| LE | AS NOTED                                                |  | SHEE |  |  |